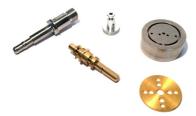

#### **Machined Parts & Capabilities**

Turning • Cutting Vertical Milling • Horizontal Milling Grinding • Bending • Boring Broaching • Drilling